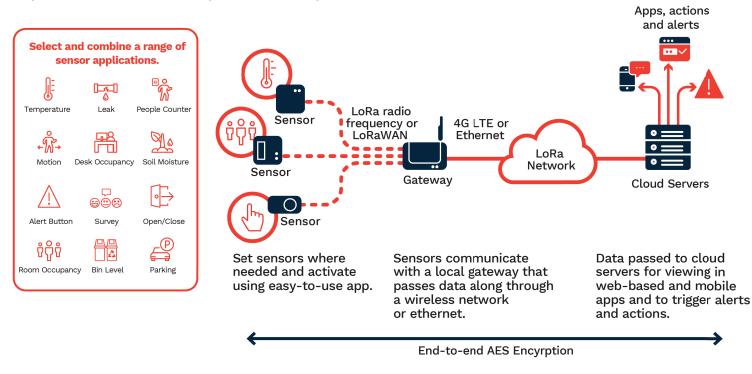

# A scalable, end-to-end remote monitoring solution

Choose from a variety of easy-to-deploy sensors that connect wirelessly to a single gateway to create a custom solution that answers the operational needs of your business and allows you to build on your investment.